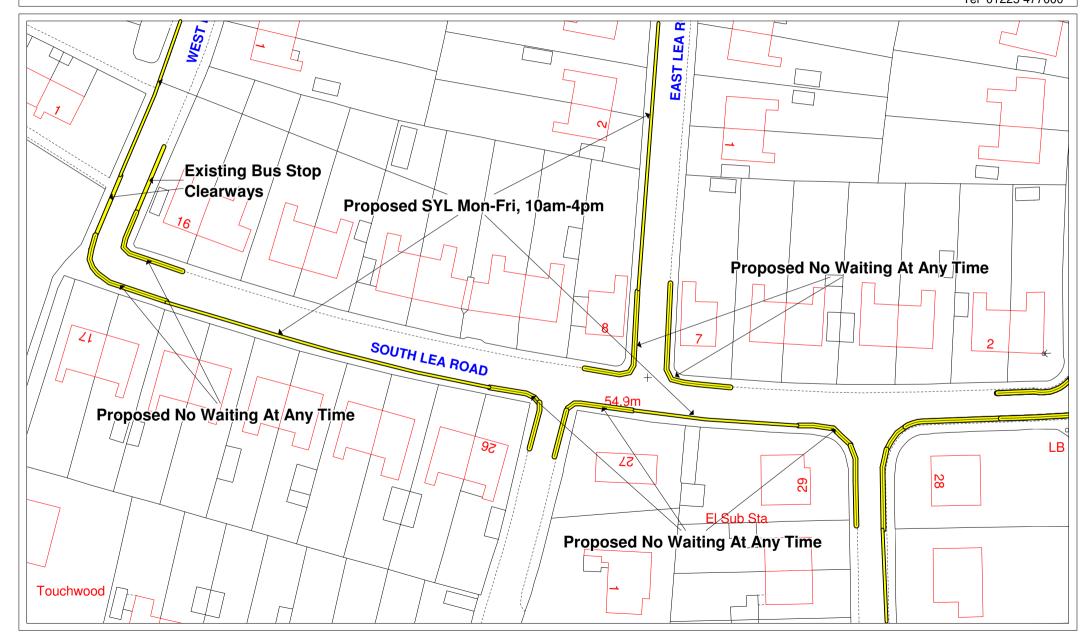

## **South Lea Road**

Suggestions - Newbridge & Weston TRO

Compiled by KG on 2 March 2012

Scale 1:750