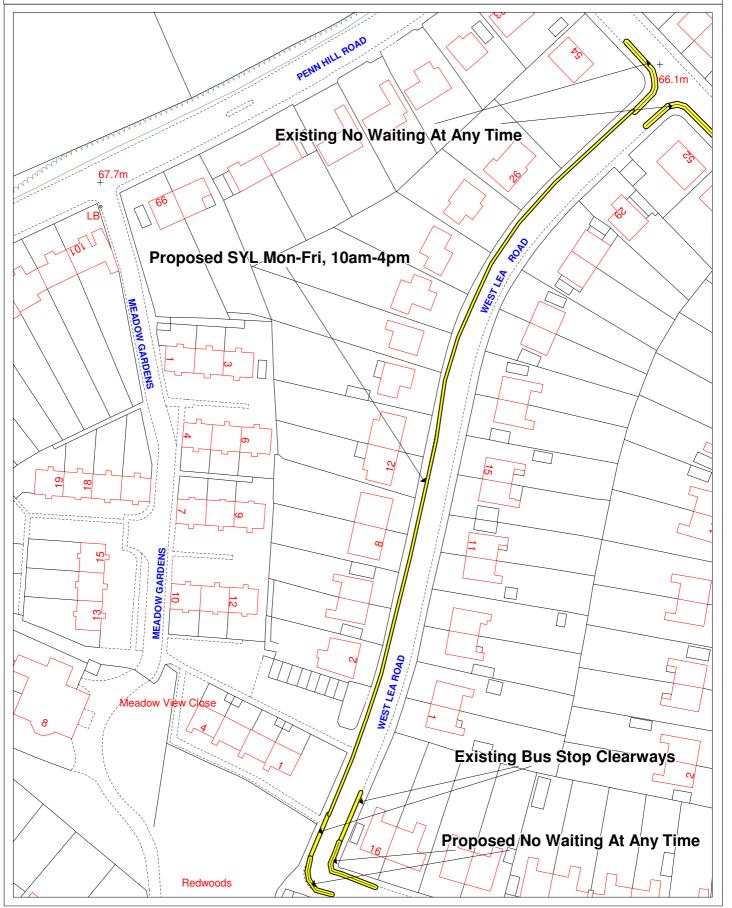

### **West Lea Road**

## Suggestions - Newbridge & Weston Proposals

Bath & North East Somerset Council Riverside Temple Street Keynsham Bristol BS31 1LA Tel 01225 477000

Compiled by KG on 2 March 2012