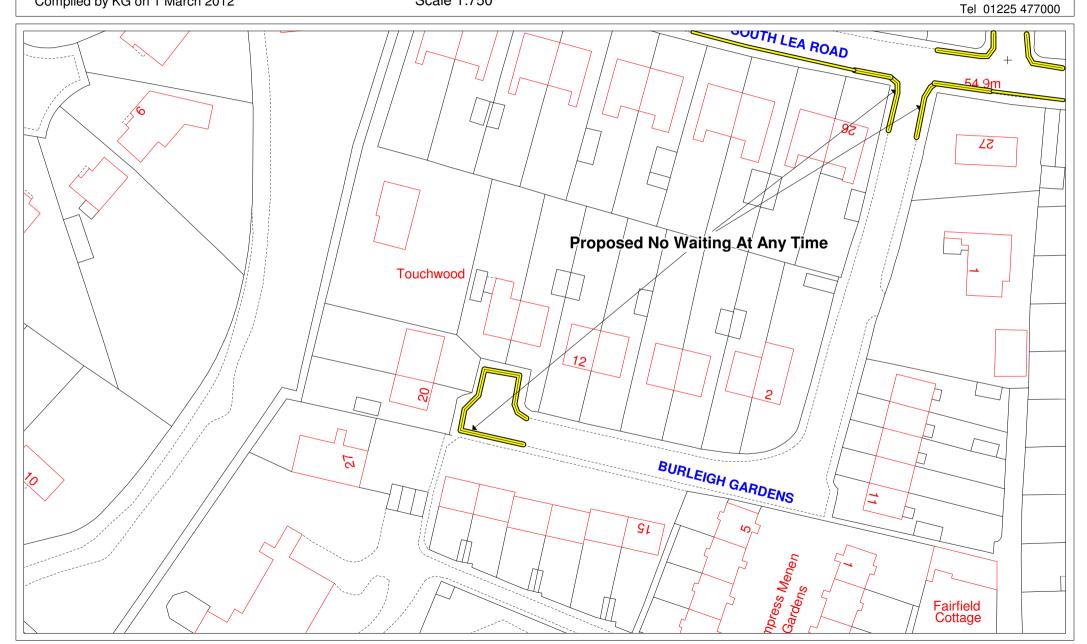

## **South Lea Road**

Suggestions - Newbridge & Weston TRO

Compiled by KG on 2 March 2012

Scale 1:750