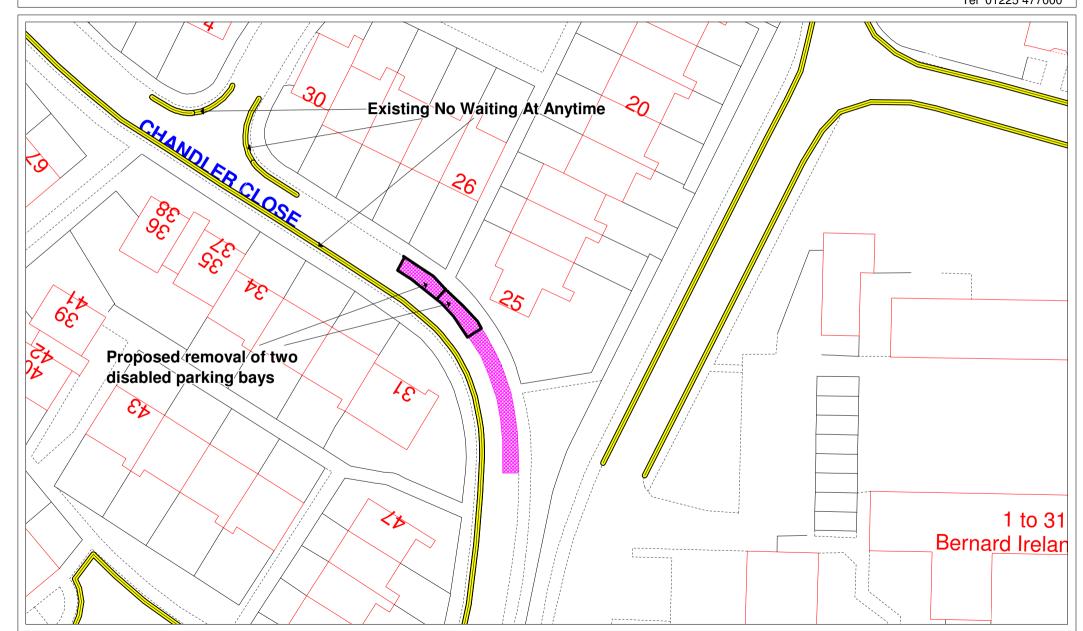

## **Chandler Close**

#### Proposed Removal of Two Disabled Bays

Compiled by on 12 August 2011

Scale 1:500